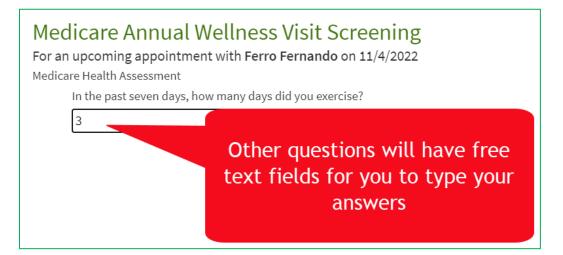

## Try It Out

1. During eCheck-In, you will be prompted to complete the Medicare Annual Wellness Visit Screening.

2. There are three types of questions within the questionnaire.

3. When you have completed the questions on the screen, click Continue.