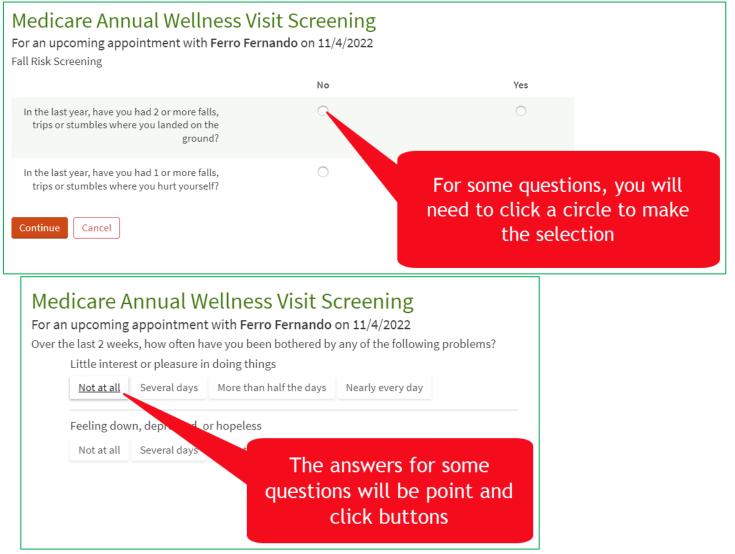

## Try It Out

1. During eCheck-In, you will be prompted to complete the Medicare Annual Wellness Visit Screening.

2. There are three types of questions within the questionnaire.

3. When you have completed the questions on the screen, click Continue.