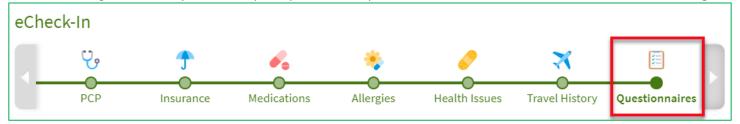

## Try It Out

1. During eCheck-In, you will be prompted to complete the Medicare Annual Wellness Visit Screening.

2. There are three types of questions within the questionnaire.

3. When you have completed the questions on the screen, click Continue.